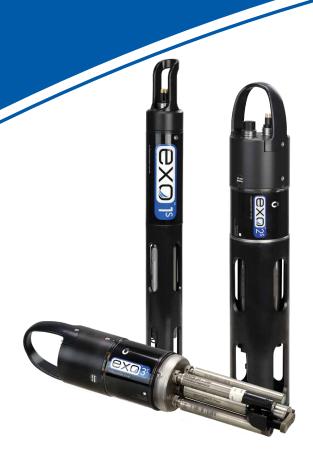

#### Small sondes with big capabilities!

**EXO-S Series Sondes** provide the same payload and capabilities of YSI's best-in-class EXO Sondes, but in a compact design to go more places.

These batteryless sondes deliver high-quality data and reliable performance in smaller spaces and applications where external power is available. Lighten your load for spot sampling or integration with drones, AUVs, and buoys.

# **EXO-S Series** MULTIPARAMETER SONDES

The EXO-S Series are compact, batteryless sondes with the same capabilities and warranty as traditional EXO Sondes. Save time and money by losing the alkaline batteries and integrating directly into a powered system. With up to 40% reduction in length and 30% reduction in weight\*, EXO-S Sondes are easily customized for your monitoring project. Integrate with a data logger or go out for a full day of sampling with the EXO Handheld and our unmatched range of smart sensors.