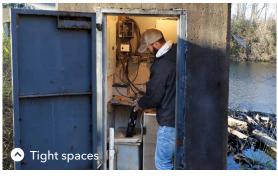

#### **Minimal Size for Maximum Options**

Smaller, lighter sondes can be deployed in tight spaces or areas where equipment needs to be hidden